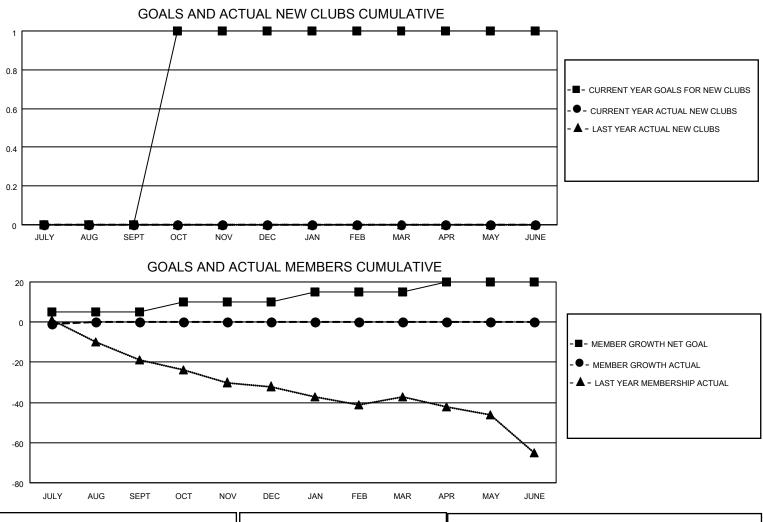

## LOCATION WEST VIRGINIA

District 29 L

Results as of: 8/31/2021

| Clubs                 |               |           |               | Members               |                         |                         |                                                    |
|-----------------------|---------------|-----------|---------------|-----------------------|-------------------------|-------------------------|----------------------------------------------------|
| RESULTS FOR 2021-2022 |               |           |               | RESULTS FOR 2021-2022 |                         |                         |                                                    |
| QUARTER               | NEW CLUB GOAL | NEW CLUBS | DROPPED CLUBS | QUARTER MEI           | MBER GROWTH NET<br>GOAL | MEMBER GROWTH<br>ACTUAL | DROPPED<br>MEMBERS ACTUAL<br>(including transfers) |
| JULY/AUG/SEPT         | 0             | 0         | 0             | JULY/AUG/SEPT         | 5                       | 9                       | 9                                                  |
| OCT/NOV/DEC           | 1             | 0         | 0             | OCT/NOV/DEC           | 5                       | 0                       | 0                                                  |
| JAN/FEB/MAR           | 0             | 0         | 0             | JAN/FEB/MAR           | 5                       | 0                       | 0                                                  |
| APR/MAY/JUNE          | 0             | 0         | 0             | APR/MAY/JUNE          | 5                       | 0                       | 0                                                  |